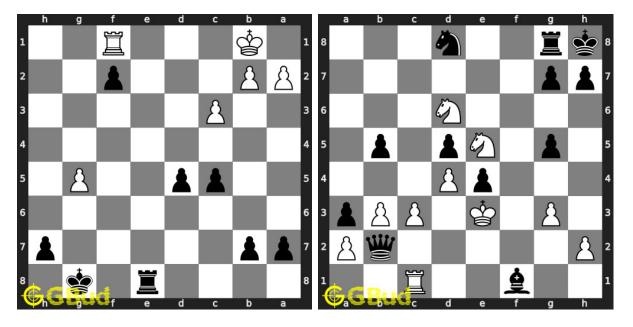

### Easy Chess Puzzles 71 to 80

**71. Mate in 1 move** Level : easy, Next Move : White Solution : https://gbud.in/g1xdsx4

72. Mate in 1 move Level : easy, Next Move : White Solution : https://gbud.in/g1xdsx4

73. Mate in 1 move Level : easy, Next Move : White Solution : https://gbud.in/g1xdsx4

74. Gain rook Level : easy, Next Move : White Solution : https://gbud.in/g1xdsx4

Access the latest version of this article at https://gbud.in/blog/game/chess/chess-puzzles/easy-chess-puzzles-71-to-80.html

**75. Fork and capture opponent's queen** Level : easy, Next Move : White Solution : https://gbud.in/g1xdsx4

76. Mate in 2 moves Level : easy, Next Move : White Solution : https://gbud.in/g1xdsx4

77. Get a queen in 2 moves Level : easy, Next Move : Black Solution : https://gbud.in/g1xdsx4

78. Mate in 2 moves Level : easy, Next Move : White Solution : https://gbud.in/g1xdsx4

Access the latest version of this article at https://gbud.in/blog/game/chess/chess-puzzles/easy-chess-puzzles-71-to-80.html

**79.** Give check to king and gain queen**80.** Avoid checkmate in 1 moveLevel : easy, Next Move : WhiteLevel : easy, Next Move : BlackSolution : https://gbud.in/g1xdsx4Solution : https://gbud.in/g1xdsx4