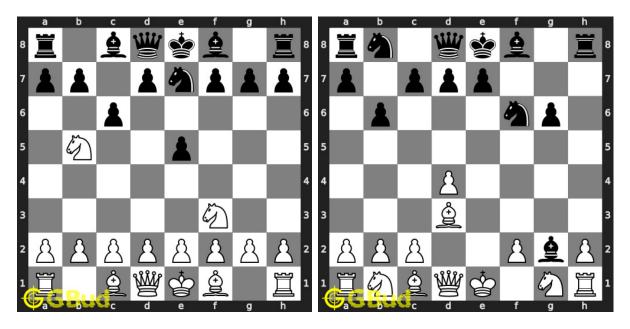

### Easy Chess Puzzles 71 to 80

**71. Mate in 1 move** Level : easy, Next Move : White Solution : https://gbud.in/g1xdsx4

72. Mate in 1 move Level : easy, Next Move : White Solution : https://gbud.in/g1xdsx4

73. Mate in 1 move Level : easy, Next Move : White Solution : https://gbud.in/g1xdsx4

74. Gain rook Level : easy, Next Move : White Solution : https://gbud.in/g1xdsx4

Access the latest version of this article at https://gbud.in/blog/game/chess/chess-puzzles/easy-chess-puzzles-71-to-80.html

**75. Fork and capture opponent's queen** Level : easy, Next Move : White Solution : https://gbud.in/g1xdsx4

76. Mate in 2 moves Level : easy, Next Move : White Solution : https://gbud.in/g1xdsx4

77. Get a queen in 2 moves Level : easy, Next Move : Black Solution : https://gbud.in/g1xdsx4

78. Mate in 2 moves Level : easy, Next Move : White Solution : https://gbud.in/g1xdsx4

Access the latest version of this article at https://gbud.in/blog/game/chess/chess-puzzles/easy-chess-puzzles-71-to-80.html

**79.** Give check to king and gain queen**80.** Avoid checkmate in 1 moveLevel : easy, Next Move : WhiteLevel : easy, Next Move : BlackSolution : https://gbud.in/g1xdsx4Solution : https://gbud.in/g1xdsx4