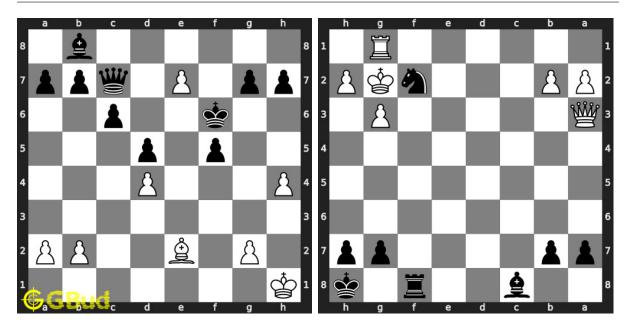

**75. Fork and capture opponent's queen** Level : easy, Next Move : White Solution : https://gbud.in/g1xdsx4

76. Mate in 2 moves Level : easy, Next Move : White Solution : https://gbud.in/g1xdsx4

77. Get a queen in 2 moves Level : easy, Next Move : Black Solution : https://gbud.in/g1xdsx4

**79.** Give check to king and gain queen**80.** Avoid checkmate in 1 moveLevel : easy, Next Move : WhiteLevel : easy, Next Move : BlackSolution : https://gbud.in/g1xdsx4Solution : https://gbud.in/g1xdsx4