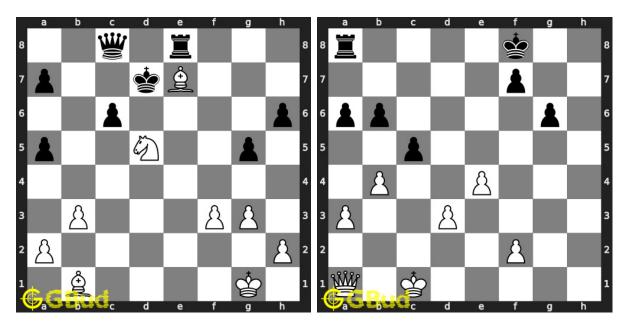

### Easy Chess Puzzles 71 to 80

**71. Mate in 1 move** Level : easy, Next Move : White Solution : https://gbud.in/g1xdsx4

72. Mate in 1 move Level : easy, Next Move : White Solution : https://gbud.in/g1xdsx4

73. Mate in 1 move Level : easy, Next Move : White Solution : https://gbud.in/g1xdsx4

74. Gain rook Level : easy, Next Move : White Solution : https://gbud.in/g1xdsx4

Access the latest version of this article at https://gbud.in/blog/game/chess/chess-puzzles/easy-chess-puzzles-71-to-80.html

**75. Fork and capture opponent's queen** Level : easy, Next Move : White Solution : https://gbud.in/g1xdsx4

76. Mate in 2 moves Level : easy, Next Move : White Solution : https://gbud.in/g1xdsx4

77. Get a queen in 2 moves Level : easy, Next Move : Black Solution : https://gbud.in/g1xdsx4

78. Mate in 2 moves Level : easy, Next Move : White Solution : https://gbud.in/g1xdsx4

Access the latest version of this article at https://gbud.in/blog/game/chess/chess-puzzles/easy-chess-puzzles-71-to-80.html

**79.** Give check to king and gain queen**80.** Avoid checkmate in 1 moveLevel : easy, Next Move : WhiteLevel : easy, Next Move : BlackSolution : https://gbud.in/g1xdsx4Solution : https://gbud.in/g1xdsx4