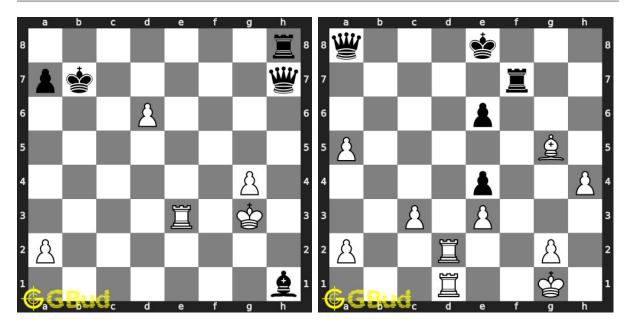

### Easy Chess Puzzles 71 to 80

**71. Mate in 1 move** Level : easy, Next Move : White Solution : https://gbud.in/g1xdsx4

72. Mate in 1 move Level : easy, Next Move : White Solution : https://gbud.in/g1xdsx4

73. Mate in 1 move Level : easy, Next Move : White Solution : https://gbud.in/g1xdsx4

74. Gain rook Level : easy, Next Move : White Solution : https://gbud.in/g1xdsx4

Access the latest version of this article at https://gbud.in/blog/game/chess/chess-puzzles/easy-chess-puzzles-71-to-80.html

**75. Fork and capture opponent's queen** Level : easy, Next Move : White Solution : https://gbud.in/g1xdsx4

76. Mate in 2 moves Level : easy, Next Move : White Solution : https://gbud.in/g1xdsx4

77. Get a queen in 2 moves Level : easy, Next Move : Black Solution : https://gbud.in/g1xdsx4

78. Mate in 2 moves Level : easy, Next Move : White Solution : https://gbud.in/g1xdsx4

Access the latest version of this article at https://gbud.in/blog/game/chess/chess-puzzles/easy-chess-puzzles-71-to-80.html

**79.** Give check to king and gain queen**80.** Avoid checkmate in 1 moveLevel : easy, Next Move : WhiteLevel : easy, Next Move : BlackSolution : https://gbud.in/g1xdsx4Solution : https://gbud.in/g1xdsx4